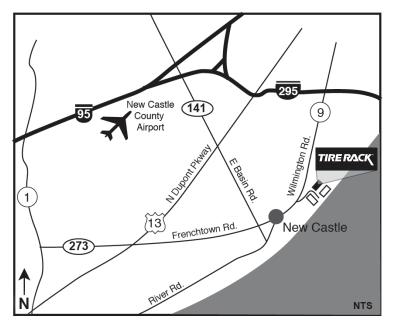

# Map to The Tire Rack's Delaware Distribution Center 300 ANCHOR MILL ROAD NEW CASTLE, DE 19720

If you are coming to The Tire Rack's Delaware distribution center location, the map below will get you there.

## From Philadelphia

- 1. Take I-95 South towards Delaware.
- Merge onto I-495 South (exit #11) towards Port of Wilmington/Baltimore.
- 3. Take the Terminal Ave. (exit #2) towards SR-9A Port of Wilmington.
- 4. Turn right on Terminal Ave.
- 5. Turn left onto New Castle Ave. DE-9 South.
- 6. Follow the DE-9 South approx. 3.5 miles.
- 7. Turn left at Twin Spans Business Park (11th traffic light).

### From Baltimore

- 1. Take I-95 North towards New York.
- 2. Once in Delaware merge onto I-295 North towards New Jersey/Delaware Memorial Bridge.
- 3. Take the SR-9 South exit towards New Castle (last exit before Delaware Memorial Bridge).
- 4. Turn right onto New Castle Ave./DE-9 South.
- 5. Follow DE-9 South approx. 1.8 miles.
- 6. Turn left into Twin Spans Business Park (6th traffic light).

### From New Jersey

- 1. Take the New Jersey Turnpike south to the Delaware Memorial Bridge.
- 2. After crossing the bridge take the first exit (New Castle Ave./DE-9 South).
- 3. Follow DE-9 South to the 7th light.
- 4. Turn left into Twin Spans Business Park.

### From Southern Delaware

- 1. Take DE-1 North.
- 2. Follow Dupont Highway/US-13 North.
- 3. Turn right on DE-273 until it ends at DE-9 North.
- 4. Turn left onto DE-9 North.
- 5. At first traffic light turn right into Twin Spans Business Park.